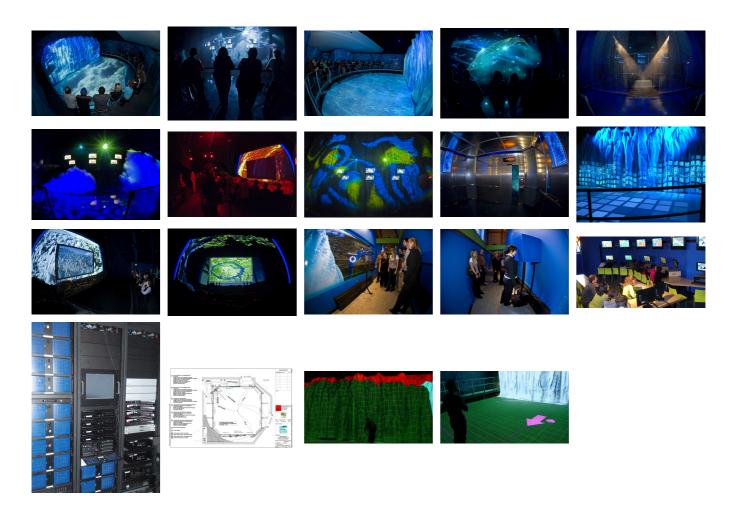

## **Glacier Exploration**

Baie-Comeau, Quebec, Canada, 2009

Installed in a former church, the Glacier Exploration installation is defined by a spectacular raceway consisting of multimedia projections and spectacular scenery all divided into different themed areas.

Description

Traveling in time and experiencing the boreal adventure 20,000 years ago, under the ice, is what's offered to visitors of Glacier Exploration!

Through the magic of sound technology, images, light and multimedia, a virtual expedition takes you to the heart of the glacier and climate change theme.