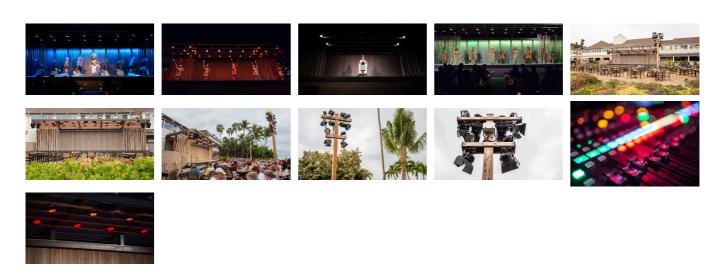

#### The Feast at Lele

Lahaina, Hawaii, USA, 2016

The Feast at Lele is a luau, a traditional Hawaiian dinner show held on the beach, that is nearly sold out seven days a week. In order to modernize their offering, the entertainment company's owners decided to upgrade and update their theatre equipment. XYZ Cultural Technology was mandated to design, supply and install an audio-visual system that could withstand the maritime climate. XYZ also programmed the audio content and lighting for the colourful show.

#### Description

Lahaina's heavenly climate is a challenge for the installation of audio-visual equipment, especially if it is to be permanent. To accommodate a show that runs daily, XYZ designed a sturdy system that can withstand the maritime air, rain and wind.

The lighting consists of 74 Elation Scene lighting fixtures and the sound system relies on 6 Meyer Sound loudspeakers.